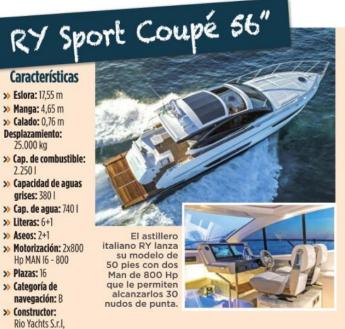

El Sport Coupé 56 disfruta de una imagen elegante y deportiva, que se refuerza con unos interiores luminosos y de gran amplitud. Es el fruto de la colaboración entre el diseñador de interiores Marino Alfani y el departamento técnico del astillero. Cubierta e interiores se han concebido para la convivencia a bordo, conectadas entre sí, desde la espaciosa plataforma de baño, con garaje para anexo o moto acuática, hasta la barbacoa a popa o la enorme dinete de la bañera, todo en un mismo nivel, hasta los interiores, con tres cabinas dobles, un enorme salón, cocina y dos aseos completos.

En cuanto a motorización, dos MAN I6 800 de 800 Hp con ejes le permiten alcanzar una velocidad máxima de 35 nudos o mantener un régimen de crucero de unos 30 nudos.