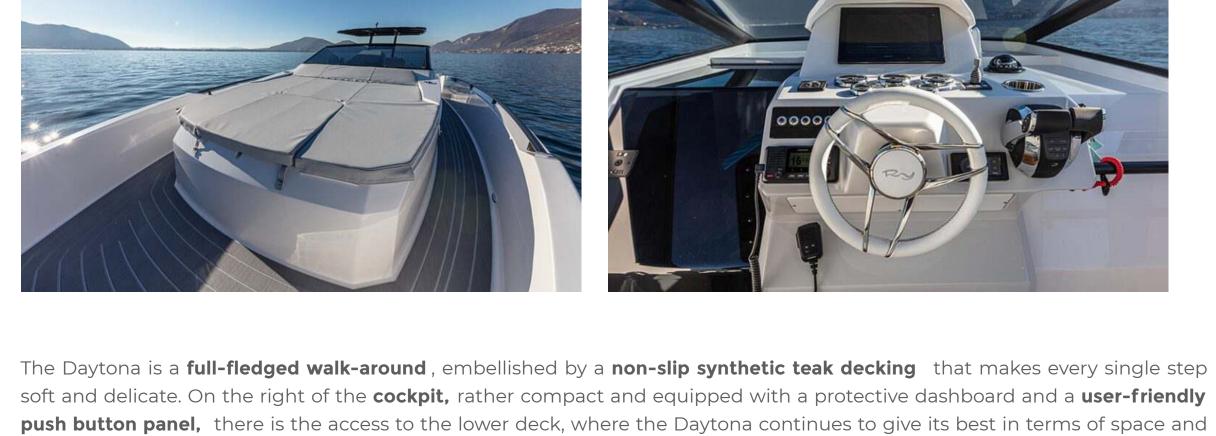

and elegant boat with the same characteristics as a flagship. In other words, the well-known shipyard of **Lake Iseo** unveils yet another prestigious work. But the Daytona, which significantly differs from all the other Rio open yachts – namely the Espera 34 and the Spider 40 – is