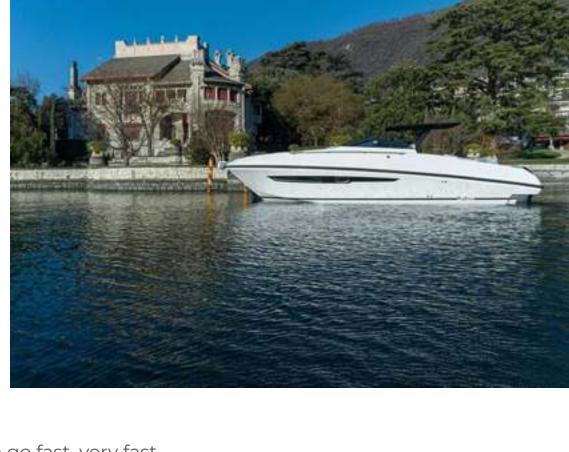

Daytona, the new open by Rio Yachts, is a mix of class, comfort and speed. 100% custom.

Yachts range, is over 10.5 meters long, 3.5 meters wide and offers really striking volumes aboard. The freedom of

and elegant boat with the same characteristics as a flagship. In other words, the well-known shipyard of **Lake Iseo** unveils yet another prestigious work. But the Daytona, which significantly differs from all the other Rio open yachts – namely the Espera 34 and the Spider 40 – is

not only beautiful but also powerful. This is clearly suggested by the two Mercury Verado, 300HP each , installed between the stern platforms. After all, it would be sacrilegious to betray the sporty spirit that has always distinguished Rio Yachts, even for such a revolutionary boat: the Daytona, too, has the right **power** to go fast, very fast.