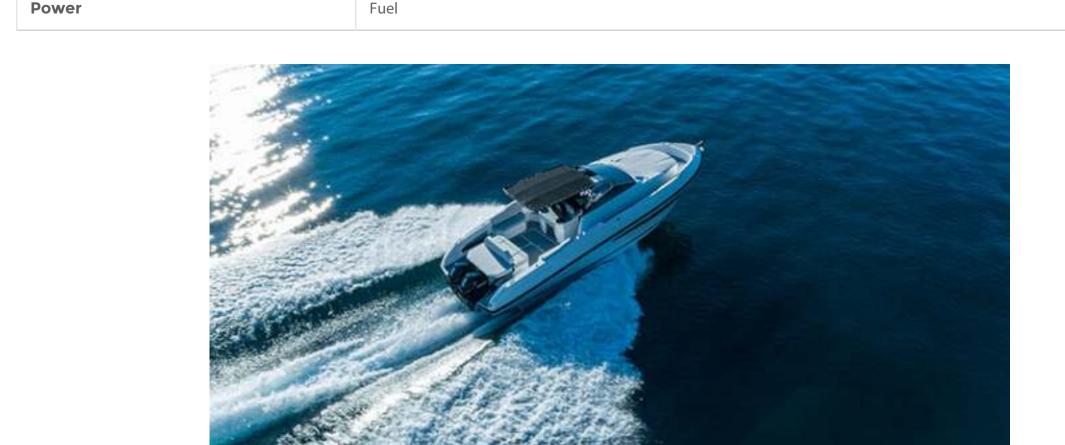

Daytona, the new open by Rio Yachts, is a mix of class, comfort and speed. 100% custom.

Yachts range, is over 10.5 meters long, 3.5 meters wide and offers really striking volumes aboard. The freedom of

not only beautiful but also powerful. This is clearly suggested by the two Mercury Verado, 300HP each , installed between the stern platforms. After all, it would be sacrilegious to betray the sporty spirit that has always distinguished Rio Yachts, even for such a revolutionary boat: the Daytona, too, has the right **power** to go fast, very fast.