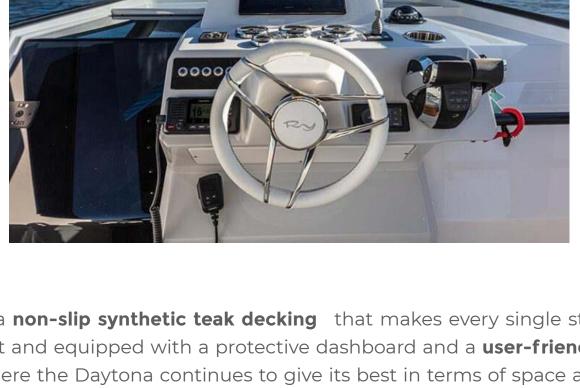

and elegant boat with the same characteristics as a flagship. In other words, the well-known shipyard of **Lake Iseo** unveils yet another prestigious work. But the Daytona, which significantly differs from all the other Rio open yachts – namely the Espera 34 and the Spider 40 – is