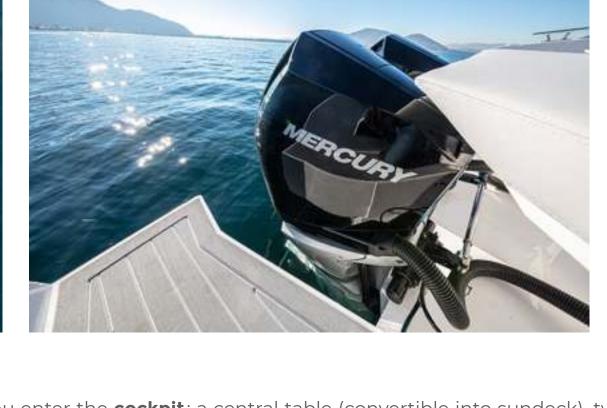

not only beautiful but also powerful. This is clearly suggested by the two Mercury Verado, 300HP each , installed between the stern platforms. After all, it would be sacrilegious to betray the sporty spirit that has always distinguished Rio Yachts, even for such a revolutionary boat: the Daytona, too, has the right **power** to go fast, very fast.