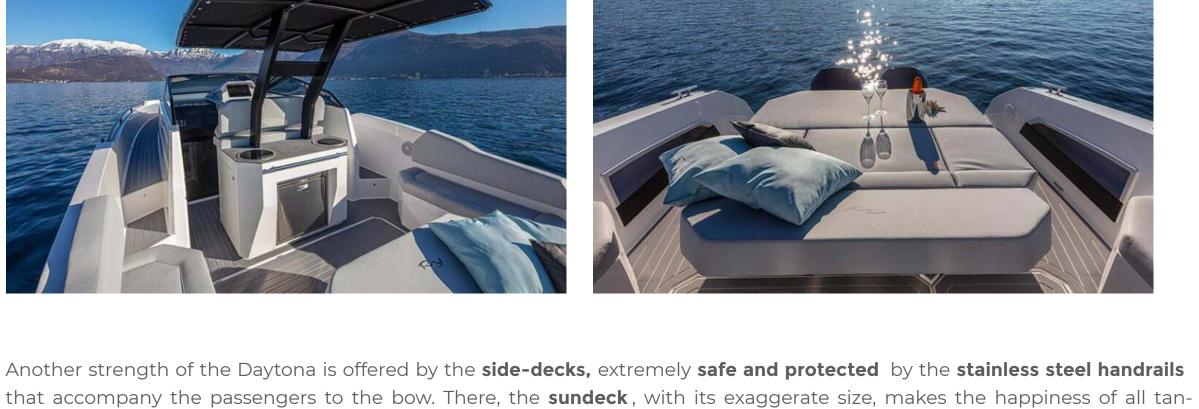

side sofas and an outdoor kitchen top envelop a folding table that transforms the cockpit into a comfortable and cozy dinette.

A black T-Top with a definitively futuristic shape guarantees good protection against the sun.

addicted.

comfort.

LOA

3.50 m

| 0.56 m |
|--------|
| 12     |

| Passengers Capacity | 12                                                           |
|---------------------|--------------------------------------------------------------|
| Fuel capacity       | 920                                                          |
| Berths              | 2+2                                                          |
| EC Category         | В                                                            |
| Designer            | Marino Alfani                                                |
| Engines             | 2 x Mercruiser Verado 300 hp or 2 x Mercruiser Verado 250 hp |
| Power               | Fuel                                                         |
|                     |                                                              |
|                     |                                                              |
|                     |                                                              |