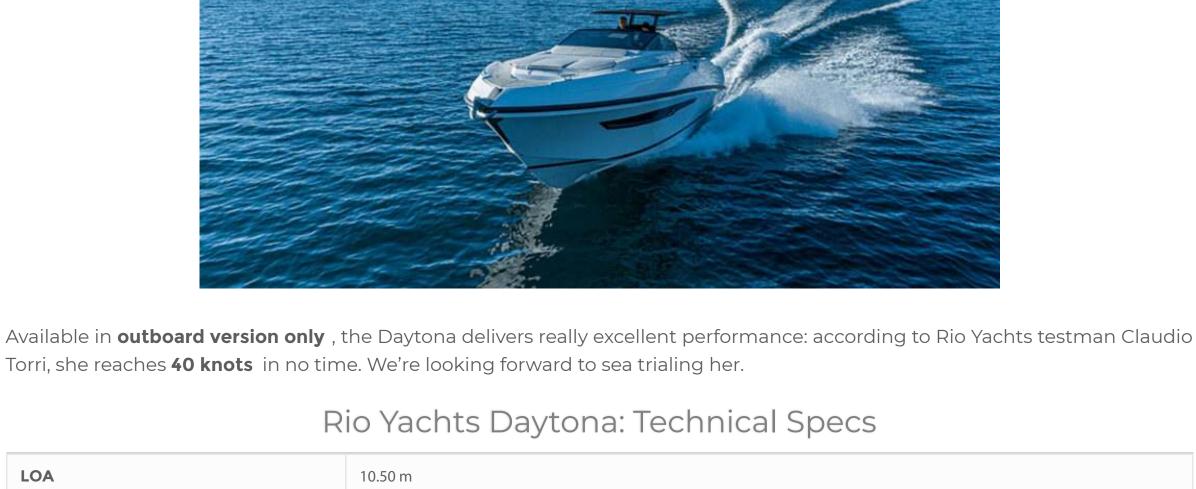

not only beautiful but also powerful. This is clearly suggested by the two Mercury Verado, 300HP each , installed between the stern platforms. After all, it would be sacrilegious to betray the sporty spirit that has always distinguished Rio Yachts, even for such a revolutionary boat: the Daytona, too, has the right **power** to go fast, very fast.