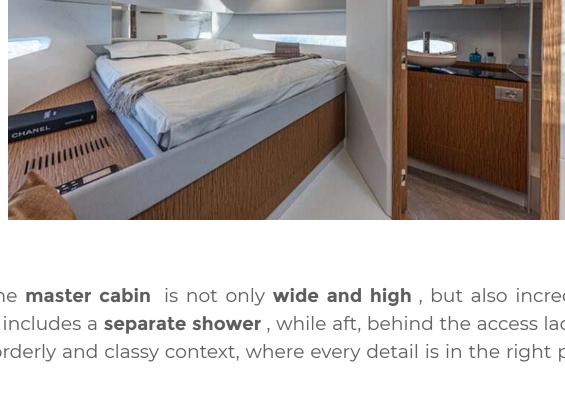

Daytona, the new open by Rio Yachts, is a mix of class, comfort and speed. 100% custom.

Yachts range, is over 10.5 meters long, 3.5 meters wide and offers really striking volumes aboard. The freedom of

movement on the deck and the extreme habitability below deck, in fact, are her main strengths. Then, a lot of class combined with an **impeccable geometry**: the **symmetric and clean lines** make this **entry-level** a **rational** 