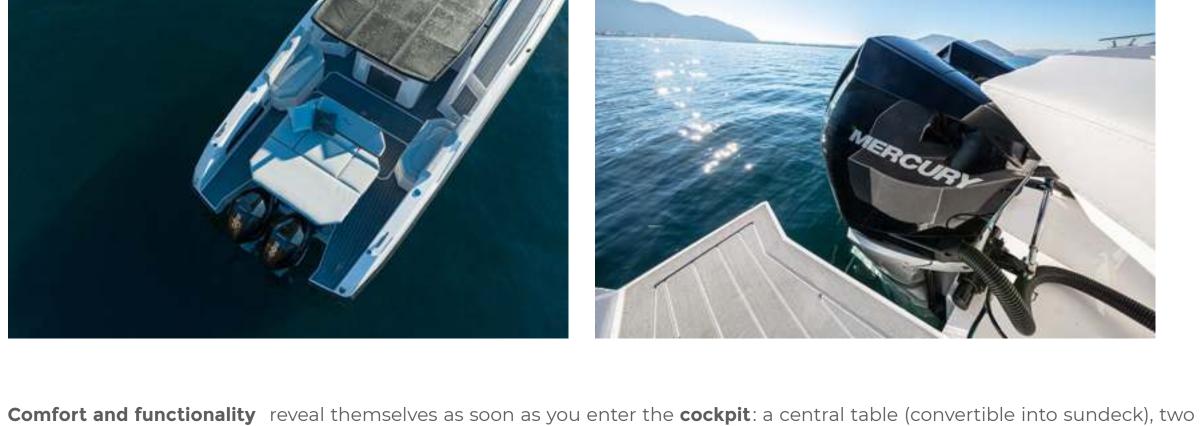

not only beautiful but also powerful. This is clearly suggested by the two Mercury Verado, 300HP each , installed between the stern platforms. After all, it would be sacrilegious to betray the sporty spirit that has always distinguished Rio Yachts, even for such a revolutionary boat: the Daytona, too, has the right **power** to go fast, very fast.

side sofas and an outdoor kitchen top envelop a folding table that transforms the cockpit into a comfortable and cozy dinette.

A black T-Top with a definitively futuristic shape guarantees good protection against the sun.